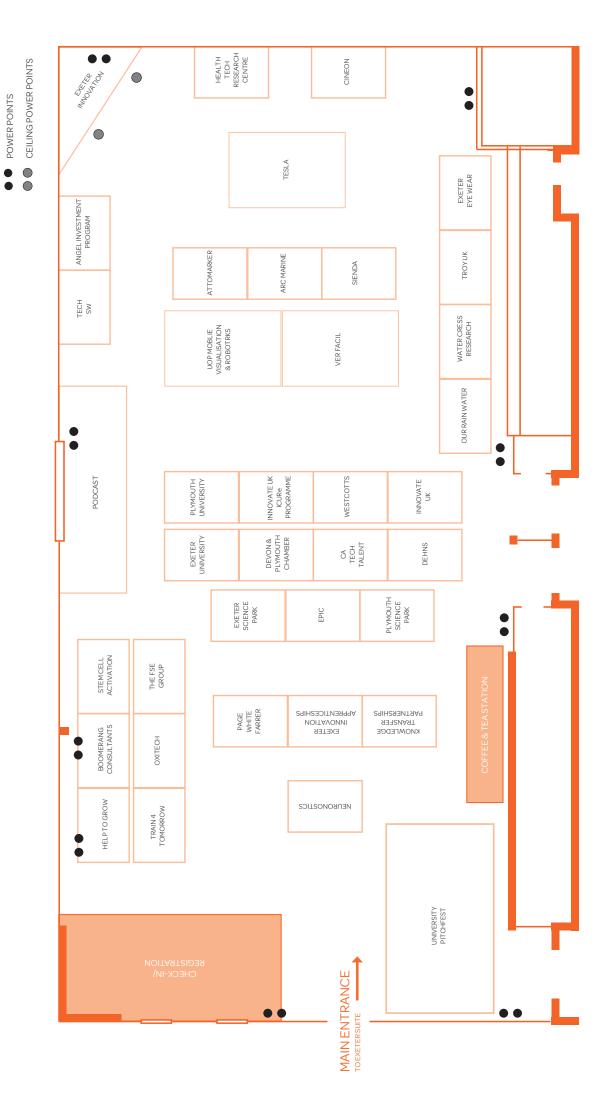

|
|                                                                  | SW Innovation Expo Café Networking Zone Sponsored by Michelmores  SW Innovation Expo Café Networking Zone Sponsored by | British Business Bank Investors Lounge  SW Innovation Expo Café Networking Zone Sponsored by Michelmores  10:45am - 11:30pm Digital Tech Enhancing Health & Wellbeing  SW Innovation Expo Café Networking Zone Sponsored by Michelmores  British Business Bank Investors Lounge |



### **5<sup>TH</sup> MARCH 2024**

# Find your way





**NEW EXTENDED AREA** 

# SANDY PARK, EXETER SUITE

FIRSTFLOOR





### **SPONSORS**